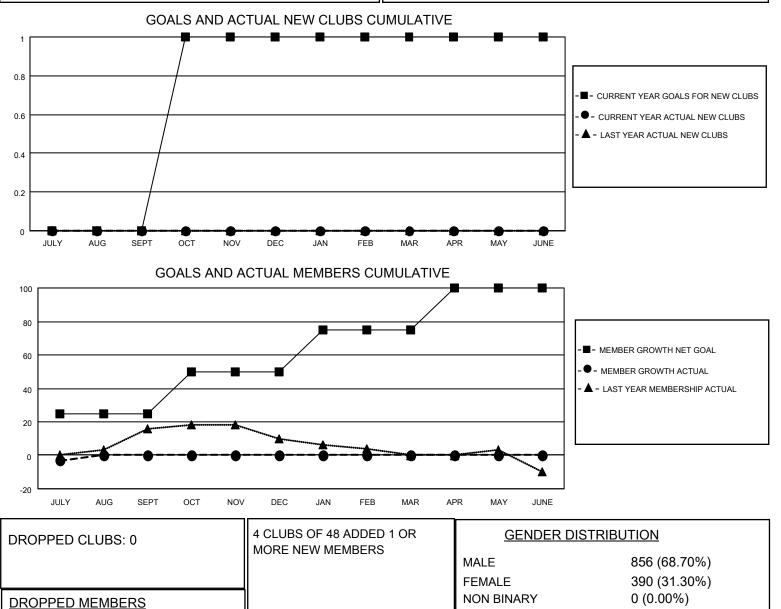

## LOCATION INDIANA

District 25 G

Results as of: 7/31/2022

| Clubs                 |               |           |               | Members               |                         |                         |                                                    |
|-----------------------|---------------|-----------|---------------|-----------------------|-------------------------|-------------------------|----------------------------------------------------|
| RESULTS FOR 2022-2023 |               |           |               | RESULTS FOR 2022-2023 |                         |                         |                                                    |
| QUARTER               | NEW CLUB GOAL | NEW CLUBS | DROPPED CLUBS | QUARTER               | MBER GROWTH NET<br>GOAL | MEMBER GROWTH<br>ACTUAL | DROPPED<br>MEMBERS ACTUAL<br>(including transfers) |
| JULY/AUG/SEPT         | 0             | 0         | 0             | JULY/AUG/SEPT         | 25                      | 5                       | 7                                                  |
| OCT/NOV/DEC           | 1             | 0         | 0             | OCT/NOV/DEC           | 25                      | 0                       | 0                                                  |
| JAN/FEB/MAR           | 0             | 0         | 0             | JAN/FEB/MAR           | 25                      | 0                       | 0                                                  |
| APR/MAY/JUNE          | 0             | 0         | 0             | APR/MAY/JUNE          | 25                      | 0                       | 0                                                  |